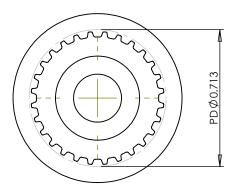

## Part Number: 26T0800SF

## **Part Description:**

.0800" Pitch (MXL) Timing Belt Pulleys For Belts up to 1/4" Wide

Dimensions are in inches Tolerances: Fractional <u>+</u> 0.015

PROPRIETARY AND CONFIDENTIAL:

THE INFORMATION CONTAINED IN THIS DRAWING IS THE SOLE PROPERTY OF PUTNAM PRECISION MOLDING. ANY REPRODUCTION IN PART OR AS A WHOLE WITHOUT THE WRITTEN PERMISSION OF PUTNAM PRECISION MOLDING IS PROHIBITED. INFORMATION IN THIS DRAWING IS PROVIDED FOR REFERENCE ONLY.