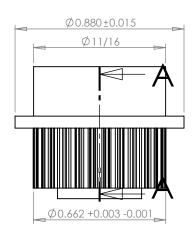

## **SECTION A-A**

## Part Number: 26T0800SF

## **Part Description:**

.0800" Pitch (MXL) Timing Belt Pulleys For Belts up to 1/4" Wide

Dimensions are in inches Tolerances: Fractional <u>+</u> 0.015

PROPRIETARY AND CONFIDENTIAL:

THE INFORMATION CONTAINED IN THIS DRAWING IS THE SOLE PROPERTY OF PUTNAM PRECISION MOLDING. ANY REPRODUCTION IN PART OR AS A WHOLE WITHOUT THE WRITTEN PERMISSION OF PUTNAM PRECISION MOLDING IS PROHIBITED. INFORMATION IN THIS DRAWING IS PROVIDED FOR REFERENCE ONLY.