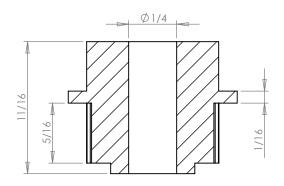

## **SECTION A-A**

## Part Number: 26T0800SF

## **Part Description:**

.0800" Pitch (MXL) Timing Belt Pulleys For Belts up to 1/4" Wide

Dimensions are in inches Tolerances: Fractional <u>+</u> 0.015

PROPRIETARY AND CONFIDENTIAL:

THE INFORMATION CONTAINED IN THIS DRAWING IS THE SOLE PROPERTY OF PUTNAM PRECISION MOLDING. ANY REPRODUCTION IN PART OR AS A WHOLE WITHOUT THE WRITTEN PERMISSION OF PUTNAM PRECISION MOLDING IS PROHIBITED. INFORMATION IN THIS DRAWING IS PROVIDED FOR REFERENCE ONLY.